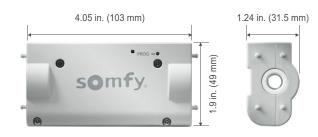

) |
|------------|--------------------------------------------------------------------------------------------------------------------------------------------------------------------------------------------------------------------|-----------------------------|
| Insulation | Class                                                                                                                                                                                                              | Class III                   |
| Antenna    | 17.5cm wire length, must not be cut or lengthened.<br>For greatest RF range must be exposed and should not<br>come in contact with metal surfaces. RF wire may need<br>to be repositioned for optimal performance. |                             |

#### **Dimensions**



#### **Specifications**

| Nominal Torque   | 1 Nm                               |
|------------------|------------------------------------|
| Nominal Speed    | 10 rpm                             |
| Adjustable Speed | 5-10 by increment of 1 rpm         |
| Radio Protocol   | RTS                                |
| Radio Frequency  | 433.42 MHz                         |
| Battery Type     | 12V 2600mAh (external Lithium-ion) |
| Battery Autonomy | Only recharge once per year*       |
| Charging Time    | 4.5 Hrs.                           |

\*Based on average blind size and one cycle per day



## Certifications